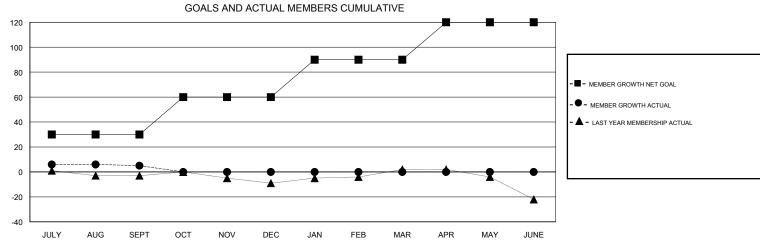

## JOOST PAIJMANS **LOCATION ENGLAND GMT CA** Clubs Members RESULTS FOR 2017-2018 RESULTS FOR 2017-2018 NEW CLUB GOAL NEW CLUBS DROPPED CLUBS MEMBER GROWTH NET MEMBER GROWTH DROPPED QUARTER QUARTER GOAL ACTUAL MEMBERS ACTUAL (including transfers) 0 30 15 10 JULY/AUG/SEPT JULY/AUG/SEPT 0 30 0 0 OCT/NOV/DEC OCT/NOV/DEC 0 0 30 0 0 1 JAN/FEB/MAR JAN/FEB/MAR 0 0 30 0 0 APR/MAY/JUNE APR/MAY/JUNE