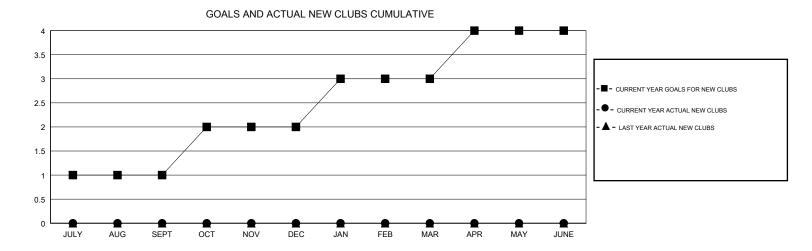

## JOOST PAIJMANS **LOCATION ENGLAND GMT CA** Clubs Members RESULTS FOR 2017-2018 RESULTS FOR 2017-2018 NEW CLUB GOAL NEW CLUBS DROPPED CLUBS MEMBER GROWTH NET MEMBER GROWTH DROPPED QUARTER QUARTER GOAL ACTUAL MEMBERS ACTUAL (including transfers) 0 30 15 10 JULY/AUG/SEPT JULY/AUG/SEPT 0 30 0 0 OCT/NOV/DEC OCT/NOV/DEC 0 0 30 0 0 1 JAN/FEB/MAR JAN/FEB/MAR 0 0 30 0 0 APR/MAY/JUNE APR/MAY/JUNE